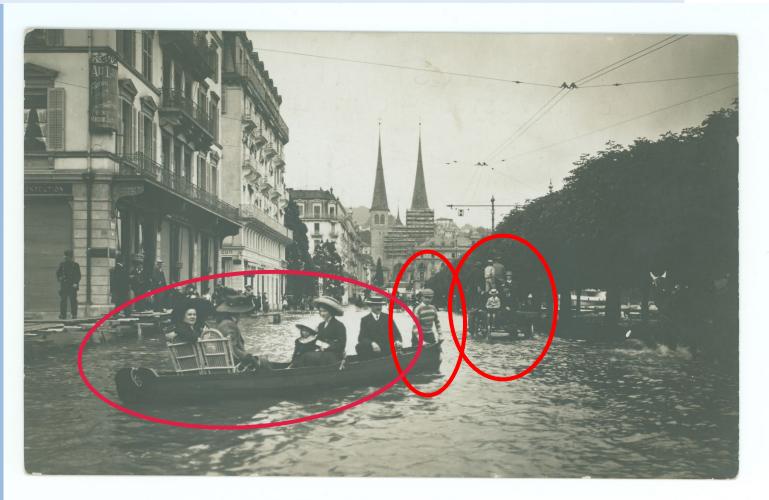

# **Anthropogenic sources**

<sup>b</sup> UNIVERSITÄT BERN

- Written documentary data
  - Chronicles (monasteries, cities, private persons)
  - Charters, petitions
  - Broadsheets, newspapers
  - Diaries of various kinds
  - Account books and similar (cities, manors)
- Early instrumental measurements on water levels
- Epigraphical sources
  - Flood marks, "hunger stones"
- Pictorial sources
  - Drawings, paintings
  - Historical maps
  - Photographs (from the late 1860s onwards)