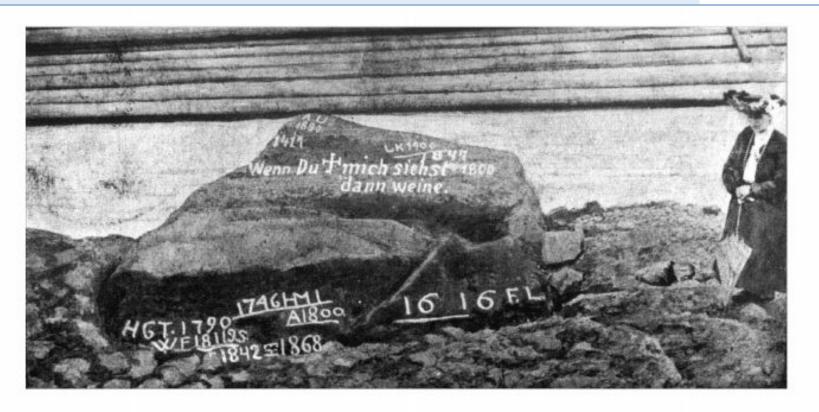

# **Anthropogenic sources**

<sup>b</sup> UNIVERSITÄT BERN

- Written documentary data
  - Chronicles (monasteries, cities, private persons)
  - Charters, petitions
  - Broadsheets, newspapers
  - Diaries of various kinds
  - Account books and similar (cities, manors)
- Early instrumental measurements on water levels
- Epigraphical sources
  - Flood marks, "hunger stones"
- Pictorial sources
  - Drawings, paintings
  - Historical maps
  - Photographs (from the late 1860s onwards)