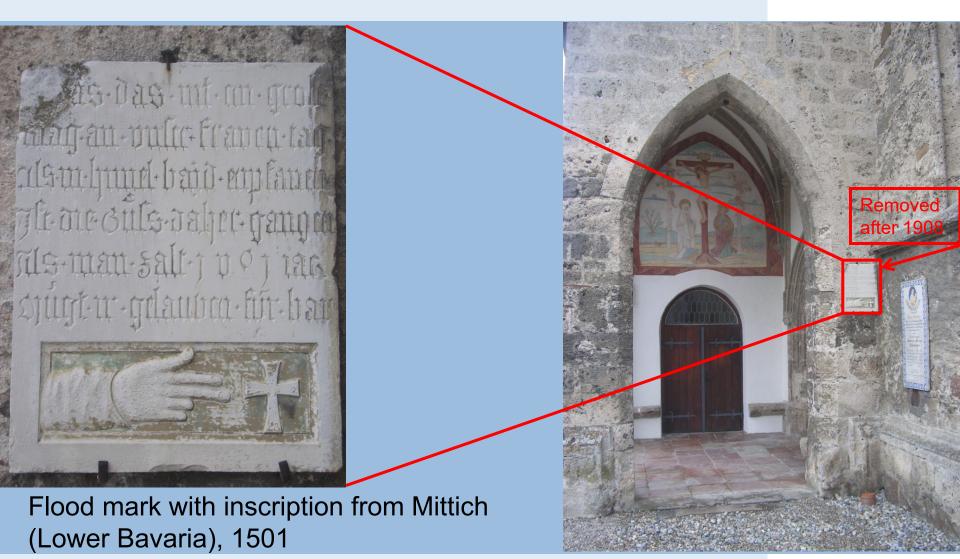

# **Anthropogenic sources**

<sup>b</sup> UNIVERSITÄT BERN

- Written documentary data
  - Chronicles (monasteries, cities, private persons)
  - Charters, petitions
  - Broadsheets, newspapers
  - Diaries of various kinds
  - Account books and similar (cities, manors)
- Early instrumental measurements on water levels
- Epigraphical sources
  - Flood marks, "hunger stones"
- Pictorial sources
  - Drawings, paintings
  - Historical maps
  - Photographs (from the late 1860s onwards)