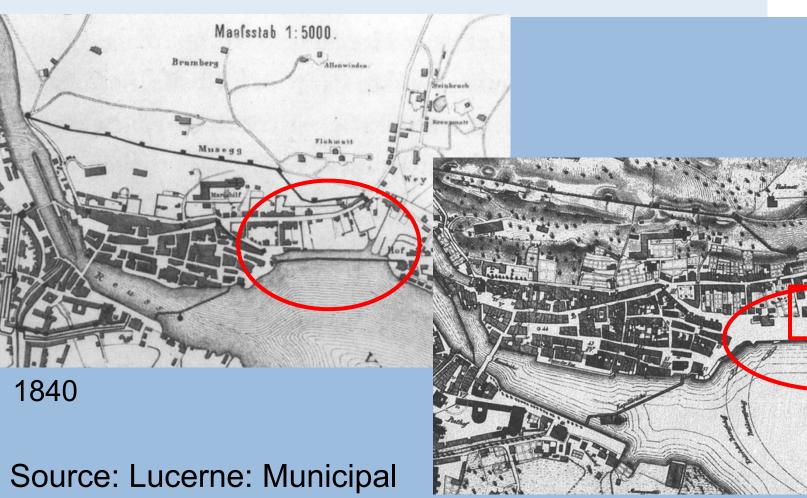

# **Anthropogenic sources**

<sup>b</sup> UNIVERSITÄT BERN

- Written documentary data
  - Chronicles (monasteries, cities, private persons)
  - Charters, petitions
  - Broadsheets, newspapers
  - Diaries of various kinds
  - Account books and similar (cities, manors)
- Early instrumental measurements on water levels
- Epigraphical sources
  - Flood marks, "hunger stones"
- Pictorial sources
  - Drawings, paintings
  - Historical maps
  - Photographs (from the late 1860s onwards)