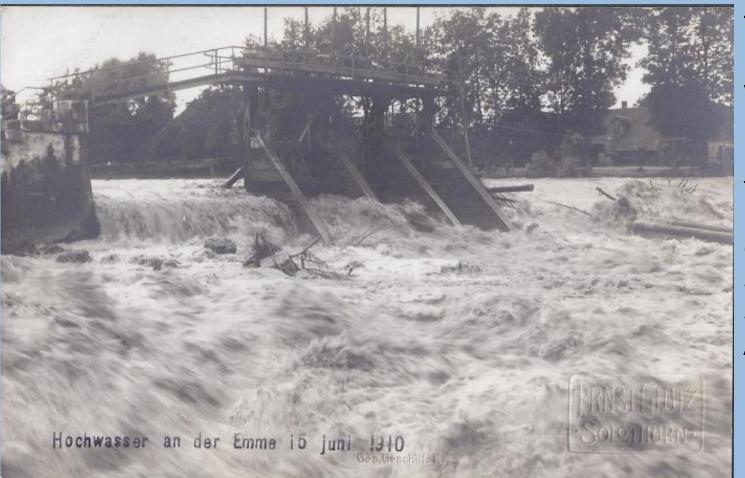

# **Anthropogenic sources**

<sup>b</sup> UNIVERSITÄT BERN

- Written documentary data
  - Chronicles (monasteries, cities, private persons)
  - Charters, petitions
  - Broadsheets, newspapers
  - Diaries of various kinds
  - Account books and similar (cities, manors)
- Early instrumental measurements on water levels
- Epigraphical sources
  - Flood marks, "hunger stones"
- Pictorial sources
  - Drawings, paintings
  - Historical maps
  - Photographs (from the late 1860s onwards)