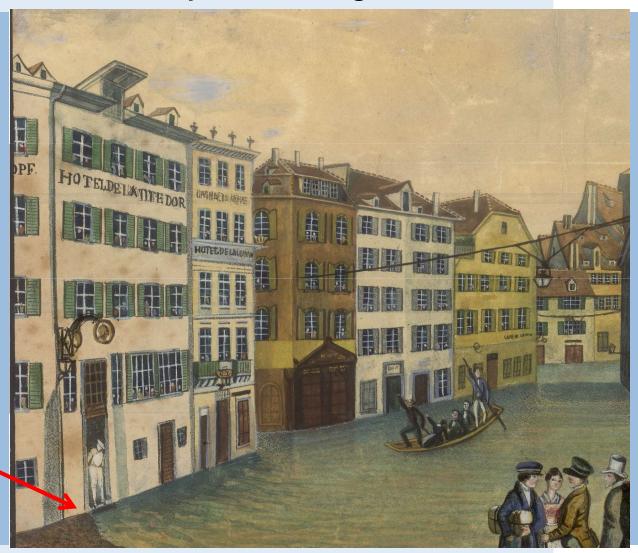

# **Anthropogenic sources**

<sup>b</sup> UNIVERSITÄT BERN

- Written documentary data
  - Chronicles (monasteries, cities, private persons)
  - Charters, petitions
  - Broadsheets, newspapers
  - Diaries of various kinds
  - Account books and similar (cities, manors)
- Early instrumental measurements on water levels
- Epigraphical sources
  - Flood marks, "hunger stones"
- Pictorial sources
  - Drawings, paintings
  - Historical maps
  - Photographs (from the late 1860s onwards)