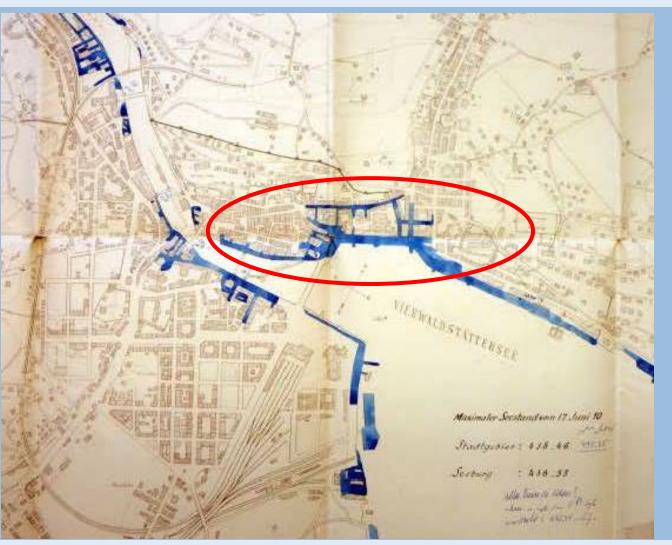

# **Anthropogenic sources**

<sup>b</sup> UNIVERSITÄT BERN

- Written documentary data
  - Chronicles (monasteries, cities, private persons)
  - Charters, petitions
  - Broadsheets, newspapers
  - Diaries of various kinds
  - Account books and similar (cities, manors)
- Early instrumental measurements on water levels
- Epigraphical sources
  - Flood marks, "hunger stones"
- Pictorial sources
  - Drawings, paintings
  - Historical maps
  - Photographs (from the late 1860s onwards)