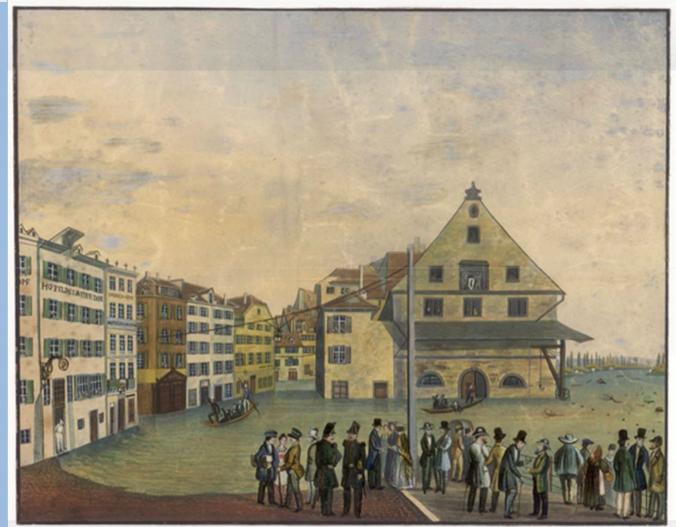

# **Anthropogenic sources**

<sup>b</sup> UNIVERSITÄT BERN

- Written documentary data
  - Chronicles (monasteries, cities, private persons)
  - Charters, petitions
  - Broadsheets, newspapers
  - Diaries of various kinds
  - Account books and similar (cities, manors)
- Early instrumental measurements on water levels
- Epigraphical sources
  - Flood marks, "hunger stones"
- Pictorial sources
  - Drawings, paintings
  - Historical maps
  - Photographs (from the late 1860s onwards)